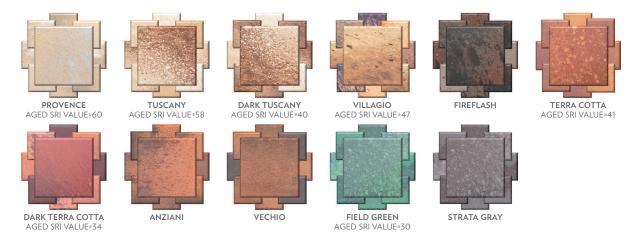

# IMPRESSIONIST SERIES BLENDS

The Impressionist Series utilizes two or three complementary shades applied randomly over a base color to create the patina of a century old roof. Standard blends can be selected or custom blends can be created using different percentages of Impressionist Series colors. The Impressionist Series colors are available on all barrel, interlocking and shingle tiles excluding French.